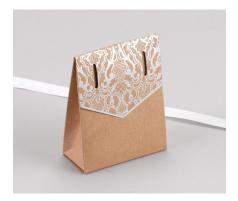

7 Carefully pull ribbons tight while pressing scalloped flap closer to box.

Tie the ribbon in a bow to complete favor.

You're done!

Guests will be so impressed with your beautiful party decor.