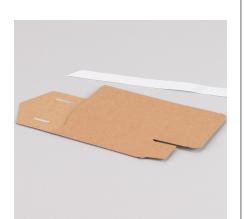

5 Thread the included, pre-cut ribbon into one of the pre-punched slots in the top flap, coming from the back

6 Using included, pre-cut ribbon, loosely thread ribbon through one hole in the front, coming from the back.