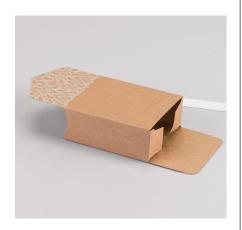

5 Thread the included, pre-cut ribbon into one of the pre-punched slots in the top flap, coming from the back

6 Using included, pre-cut ribbon, loosely thread ribbon through one hole in the front, coming from the back.