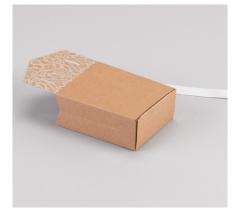

7 Carefully pull ribbons tight while pressing scalloped flap closer to box.

Tie the ribbon in a bow to complete favor.

You're done!

Guests will be so impressed with your beautiful party decor.