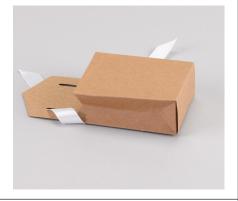

## **Tent-Style Favor Box**

## Assembly Instructions

2 Fold in the two side flaps of the bottom at the scored lines.

Fold down scored tabs and tuck into the bottom of box. Fold the large bottom flap over.

4 Pinch sides of box together to crease the scored lines on the sides which will fold in toward the inside of the box. Fold the patterned lid down at scored line.

5 Thread the included, pre-cut ribbon into one of the pre-punched slots in the top flap, coming from the back

6 Using included, pre-cut ribbon, loosely thread ribbon through one hole in the front, coming from the back.

7 Carefully pull ribbons tight while pressing scalloped flap closer to box.

Tie the ribbon in a bow to complete favor.

You're done!

Guests will be so impressed with your beautiful party decor.