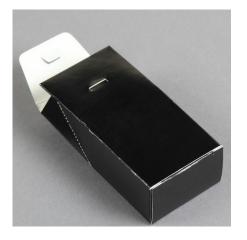

Pinch sides of box together to 5 crease the diagonal scored lines on the sides. As you do this, the middle section will fold in toward the inside of the box.

Fold the top lid over at the 6 scored line and tuck the small center tab into the slot on the back of the box to close.