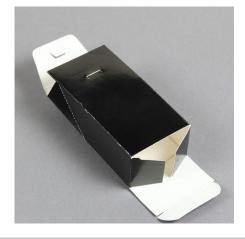

## Tuxedo Favor Box Assembly

1 Open the box to form a rectangle.

2 Fold in the side flaps of the bottom at scored lines.

Fold the large bottom flap over. Fold down scored tab and tuck into the bottom of box.

Pinch sides of box together to 5 crease the diagonal scored lines on the sides. As you do this, the middle section will fold in toward the inside of the box.

Fold the top lid over at the 6 scored line and tuck the small center tab into the slot on the back of the box to close.