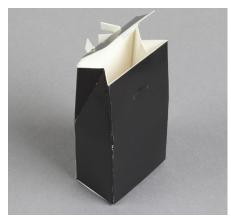

## Tuxedo Favor Box Assembly

1 Open the box to form a rectangle.

2 Fold in the side flaps of the bottom at scored lines.

Fold the large bottom flap over. Fold down scored tab and tuck into the bottom of box.