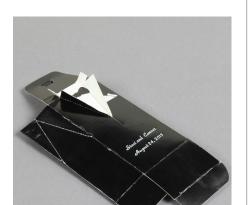

Turn box over and remove black pre-cut tab on top. Fold out the tuxedo lapels along diagonal scored lines.

You're done!
Guests will be so impressed with your beautiful party decor.