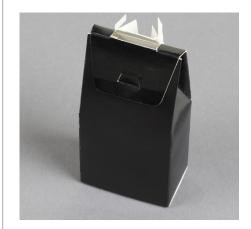

Turn box over and remove black pre-cut tab on top. Fold out the tuxedo lapels along diagonal scored lines.

You're done!
Guests will be so impressed with your beautiful party decor.