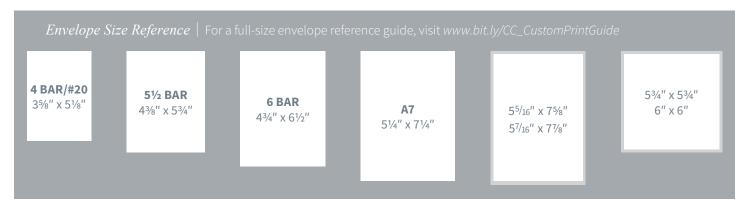

|                                  | /        |                | *31/1 EPERPIECE                                                                                                                                                                                                                                                                                                                                                                                                                                                                                                                                                                                                                                                                                                                                                                                                                                                                                                                                                                                                                                                                                                                                                                                                                                                                                                                                                                                                                                                                                                                                                                                                                                                                                                                                                                                                                                                                                                                                                                                                                                                                                                                | NI OR OR DE PRECE                        | DR CARD PERPIECE        | 31/11 E PER PIECE | OR CARD PERPE       |
|----------------------------------|----------|----------------|--------------------------------------------------------------------------------------------------------------------------------------------------------------------------------------------------------------------------------------------------------------------------------------------------------------------------------------------------------------------------------------------------------------------------------------------------------------------------------------------------------------------------------------------------------------------------------------------------------------------------------------------------------------------------------------------------------------------------------------------------------------------------------------------------------------------------------------------------------------------------------------------------------------------------------------------------------------------------------------------------------------------------------------------------------------------------------------------------------------------------------------------------------------------------------------------------------------------------------------------------------------------------------------------------------------------------------------------------------------------------------------------------------------------------------------------------------------------------------------------------------------------------------------------------------------------------------------------------------------------------------------------------------------------------------------------------------------------------------------------------------------------------------------------------------------------------------------------------------------------------------------------------------------------------------------------------------------------------------------------------------------------------------------------------------------------------------------------------------------------------------|------------------------------------------|-------------------------|-------------------|---------------------|
|                                  | PARTICIA | A BARTH O KING | +31/11 Repute Property Comments of the State | OR O | LEAL ORD HRAPEL OR WELL | GBR Chillips      | tright children     |
| DIGITAL (1 or 2 sided)           |          |                |                                                                                                                                                                                                                                                                                                                                                                                                                                                                                                                                                                                                                                                                                                                                                                                                                                                                                                                                                                                                                                                                                                                                                                                                                                                                                                                                                                                                                                                                                                                                                                                                                                                                                                                                                                                                                                                                                                                                                                                                                                                                                                                                |                                          |                         |                   |                     |
| WHITE/ECRU - Smooth              | 115 lb.  | \$0.30         | \$0.36                                                                                                                                                                                                                                                                                                                                                                                                                                                                                                                                                                                                                                                                                                                                                                                                                                                                                                                                                                                                                                                                                                                                                                                                                                                                                                                                                                                                                                                                                                                                                                                                                                                                                                                                                                                                                                                                                                                                                                                                                                                                                                                         | \$0.42                                   | \$0.60                  | \$0.79            |                     |
| WHITE/ECRU - Texture             | 110 lb.  | \$0.33         | \$0.40                                                                                                                                                                                                                                                                                                                                                                                                                                                                                                                                                                                                                                                                                                                                                                                                                                                                                                                                                                                                                                                                                                                                                                                                                                                                                                                                                                                                                                                                                                                                                                                                                                                                                                                                                                                                                                                                                                                                                                                                                                                                                                                         | \$0.47                                   | \$0.65                  | \$0.89            |                     |
| WHITE/ECRU - Smooth              | 130 lb.  | \$0.34         | \$0.41                                                                                                                                                                                                                                                                                                                                                                                                                                                                                                                                                                                                                                                                                                                                                                                                                                                                                                                                                                                                                                                                                                                                                                                                                                                                                                                                                                                                                                                                                                                                                                                                                                                                                                                                                                                                                                                                                                                                                                                                                                                                                                                         | \$0.48                                   |                         |                   |                     |
| WHITE/ECRU – Shimmer             | 105 lb.  | \$0.35         | \$0.42                                                                                                                                                                                                                                                                                                                                                                                                                                                                                                                                                                                                                                                                                                                                                                                                                                                                                                                                                                                                                                                                                                                                                                                                                                                                                                                                                                                                                                                                                                                                                                                                                                                                                                                                                                                                                                                                                                                                                                                                                                                                                                                         | \$0.50                                   | \$0.68                  | \$0.95            |                     |
| DIGITAL + THERMOGRAPHY (1 color) |          |                |                                                                                                                                                                                                                                                                                                                                                                                                                                                                                                                                                                                                                                                                                                                                                                                                                                                                                                                                                                                                                                                                                                                                                                                                                                                                                                                                                                                                                                                                                                                                                                                                                                                                                                                                                                                                                                                                                                                                                                                                                                                                                                                                |                                          |                         |                   |                     |
| WHITE/ECRU - Smooth              | 115 lb.  | \$0.55         | \$0.61                                                                                                                                                                                                                                                                                                                                                                                                                                                                                                                                                                                                                                                                                                                                                                                                                                                                                                                                                                                                                                                                                                                                                                                                                                                                                                                                                                                                                                                                                                                                                                                                                                                                                                                                                                                                                                                                                                                                                                                                                                                                                                                         | \$0.67                                   | \$0.85                  | \$1.04            |                     |
| WHITE/ECRU - Texture             | 110 lb.  | \$0.58         | \$0.65                                                                                                                                                                                                                                                                                                                                                                                                                                                                                                                                                                                                                                                                                                                                                                                                                                                                                                                                                                                                                                                                                                                                                                                                                                                                                                                                                                                                                                                                                                                                                                                                                                                                                                                                                                                                                                                                                                                                                                                                                                                                                                                         | \$0.72                                   | \$0.90                  | \$1.14            |                     |
| WHITE/ECRU - Smooth              | 130 lb.  | \$0.59         | \$0.66                                                                                                                                                                                                                                                                                                                                                                                                                                                                                                                                                                                                                                                                                                                                                                                                                                                                                                                                                                                                                                                                                                                                                                                                                                                                                                                                                                                                                                                                                                                                                                                                                                                                                                                                                                                                                                                                                                                                                                                                                                                                                                                         | \$0.73                                   |                         |                   |                     |
| DIGITAL + FOIL (on-hand design)  |          |                | 5½ BAR NOT AVAILABLE                                                                                                                                                                                                                                                                                                                                                                                                                                                                                                                                                                                                                                                                                                                                                                                                                                                                                                                                                                                                                                                                                                                                                                                                                                                                                                                                                                                                                                                                                                                                                                                                                                                                                                                                                                                                                                                                                                                                                                                                                                                                                                           | A7 NOT AVAILABLE                         |                         |                   |                     |
| WHITE/ECRU - Smooth              | 115 lb.  |                | \$0.66                                                                                                                                                                                                                                                                                                                                                                                                                                                                                                                                                                                                                                                                                                                                                                                                                                                                                                                                                                                                                                                                                                                                                                                                                                                                                                                                                                                                                                                                                                                                                                                                                                                                                                                                                                                                                                                                                                                                                                                                                                                                                                                         | \$0.72                                   |                         |                   |                     |
| WHITE/ECRU - Texture             | 110 lb.  |                | \$0.70                                                                                                                                                                                                                                                                                                                                                                                                                                                                                                                                                                                                                                                                                                                                                                                                                                                                                                                                                                                                                                                                                                                                                                                                                                                                                                                                                                                                                                                                                                                                                                                                                                                                                                                                                                                                                                                                                                                                                                                                                                                                                                                         | \$0.77                                   |                         |                   |                     |
| WHITE/ECRU - Smooth              | 130 lb.  |                | \$0.71                                                                                                                                                                                                                                                                                                                                                                                                                                                                                                                                                                                                                                                                                                                                                                                                                                                                                                                                                                                                                                                                                                                                                                                                                                                                                                                                                                                                                                                                                                                                                                                                                                                                                                                                                                                                                                                                                                                                                                                                                                                                                                                         | \$0.78                                   |                         |                   |                     |
| WHITE/ECRU – Shimmer             | 105 lb.  |                | \$0.72                                                                                                                                                                                                                                                                                                                                                                                                                                                                                                                                                                                                                                                                                                                                                                                                                                                                                                                                                                                                                                                                                                                                                                                                                                                                                                                                                                                                                                                                                                                                                                                                                                                                                                                                                                                                                                                                                                                                                                                                                                                                                                                         | \$0.80                                   |                         |                   |                     |
| DIGITAL + FOIL (custom)          |          |                |                                                                                                                                                                                                                                                                                                                                                                                                                                                                                                                                                                                                                                                                                                                                                                                                                                                                                                                                                                                                                                                                                                                                                                                                                                                                                                                                                                                                                                                                                                                                                                                                                                                                                                                                                                                                                                                                                                                                                                                                                                                                                                                                |                                          |                         |                   |                     |
| WHITE/ECRU - Smooth              | 115 lb.  | \$0.60         | \$0.66                                                                                                                                                                                                                                                                                                                                                                                                                                                                                                                                                                                                                                                                                                                                                                                                                                                                                                                                                                                                                                                                                                                                                                                                                                                                                                                                                                                                                                                                                                                                                                                                                                                                                                                                                                                                                                                                                                                                                                                                                                                                                                                         | \$0.72                                   |                         |                   |                     |
| WHITE/ECRU - Texture             | 110 lb.  | \$0.63         | \$0.70                                                                                                                                                                                                                                                                                                                                                                                                                                                                                                                                                                                                                                                                                                                                                                                                                                                                                                                                                                                                                                                                                                                                                                                                                                                                                                                                                                                                                                                                                                                                                                                                                                                                                                                                                                                                                                                                                                                                                                                                                                                                                                                         | \$0.77                                   |                         |                   | \$15 die            |
| WHITE/ECRU - Smooth              | 130 lb.  | \$0.64         | \$0.71                                                                                                                                                                                                                                                                                                                                                                                                                                                                                                                                                                                                                                                                                                                                                                                                                                                                                                                                                                                                                                                                                                                                                                                                                                                                                                                                                                                                                                                                                                                                                                                                                                                                                                                                                                                                                                                                                                                                                                                                                                                                                                                         | \$0.78                                   |                         |                   | charge              |
| WHITE/ECRU – Shimmer             | 105 lb.  | \$0.65         | \$0.72                                                                                                                                                                                                                                                                                                                                                                                                                                                                                                                                                                                                                                                                                                                                                                                                                                                                                                                                                                                                                                                                                                                                                                                                                                                                                                                                                                                                                                                                                                                                                                                                                                                                                                                                                                                                                                                                                                                                                                                                                                                                                                                         | \$0.80                                   |                         |                   |                     |
| DIGITAL + LASER (on-hand design) |          |                | 5½ BAR NOT AVAILABLE                                                                                                                                                                                                                                                                                                                                                                                                                                                                                                                                                                                                                                                                                                                                                                                                                                                                                                                                                                                                                                                                                                                                                                                                                                                                                                                                                                                                                                                                                                                                                                                                                                                                                                                                                                                                                                                                                                                                                                                                                                                                                                           | A7 NOT AVAILABLE                         |                         |                   |                     |
| WHITE/ECRU - Smooth              | 115 lb.  |                | \$1.01                                                                                                                                                                                                                                                                                                                                                                                                                                                                                                                                                                                                                                                                                                                                                                                                                                                                                                                                                                                                                                                                                                                                                                                                                                                                                                                                                                                                                                                                                                                                                                                                                                                                                                                                                                                                                                                                                                                                                                                                                                                                                                                         | \$1.07                                   |                         |                   |                     |
| WHITE/ECRU - Texture             | 110 lb.  |                | \$1.05                                                                                                                                                                                                                                                                                                                                                                                                                                                                                                                                                                                                                                                                                                                                                                                                                                                                                                                                                                                                                                                                                                                                                                                                                                                                                                                                                                                                                                                                                                                                                                                                                                                                                                                                                                                                                                                                                                                                                                                                                                                                                                                         | \$1.12                                   |                         |                   |                     |
| WHITE/ECRU - Smooth              | 130 lb.  |                | \$1.06                                                                                                                                                                                                                                                                                                                                                                                                                                                                                                                                                                                                                                                                                                                                                                                                                                                                                                                                                                                                                                                                                                                                                                                                                                                                                                                                                                                                                                                                                                                                                                                                                                                                                                                                                                                                                                                                                                                                                                                                                                                                                                                         | \$1.13                                   |                         |                   |                     |
| WHITE/ECRU – Shimmer             | 105 lb.  |                | \$1.07                                                                                                                                                                                                                                                                                                                                                                                                                                                                                                                                                                                                                                                                                                                                                                                                                                                                                                                                                                                                                                                                                                                                                                                                                                                                                                                                                                                                                                                                                                                                                                                                                                                                                                                                                                                                                                                                                                                                                                                                                                                                                                                         | \$1.15                                   |                         |                   |                     |
|                                  |          |                | 5½" SQUARE ONLY                                                                                                                                                                                                                                                                                                                                                                                                                                                                                                                                                                                                                                                                                                                                                                                                                                                                                                                                                                                                                                                                                                                                                                                                                                                                                                                                                                                                                                                                                                                                                                                                                                                                                                                                                                                                                                                                                                                                                                                                                                                                                                                |                                          |                         |                   |                     |
| TRIM OPTIONS UPGRADE             |          | \$0.18         | \$0.18                                                                                                                                                                                                                                                                                                                                                                                                                                                                                                                                                                                                                                                                                                                                                                                                                                                                                                                                                                                                                                                                                                                                                                                                                                                                                                                                                                                                                                                                                                                                                                                                                                                                                                                                                                                                                                                                                                                                                                                                                                                                                                                         | \$0.18                                   |                         |                   | \$10 trim<br>charge |