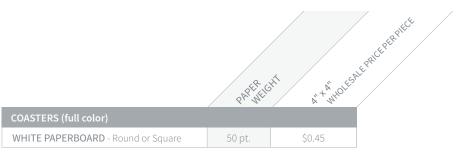

| FOIL (custom)                 |         |        |        |        |                    |  |  |  |
|-------------------------------|---------|--------|--------|--------|--------------------|--|--|--|
| WHITE/ECRU - Smooth           | 115 lb. | \$0.35 | \$0.45 | \$0.50 |                    |  |  |  |
| COLORED/TEXTURE/KRAFT/SHIMMER | varies  | \$0.38 | \$0.52 | \$0.58 | \$15 die<br>charge |  |  |  |
| WHITE/ECRU - Smooth           | 130 lb. | \$0.38 | \$0.52 | \$0.58 |                    |  |  |  |