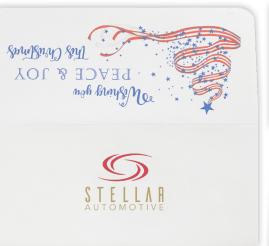

## Here's what you'll love about this selection:

- holiday and all-occasion designs
  blank outer envelope
- custom design option
- full-color logo option
- 3-5 day turn time
- dimensions: 6 ½" x 2 1/8"

## **CURRENCY ENVELOPES**

Make every exchange memorable with customizable currency envelopes. They come in a variety of styles perfect for gifts, prizes, monetary transactions, and promotions, as well as birthdays, graduations, and anniversaries. Create a custom design or personalize the back with a full-color logo to brand your gifting and promotions.