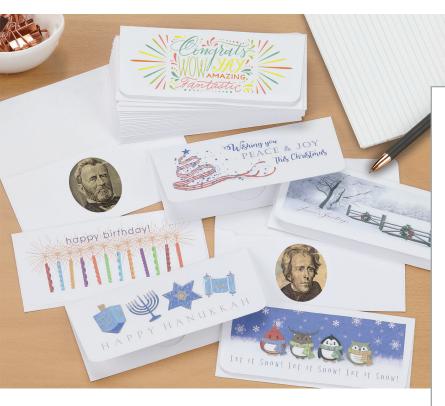

## Here's what you'll love about this selection:

- holiday and all-occasion designs
  blank outer envelope
- custom design option
- full-color logo option
- 3-5 day turn time
- dimensions: 6 ½" x 2 1/8"

## **CURRENCY ENVELOPES**

Make every exchange memorable with customizable currency envelopes. They come in a variety of styles perfect for gifts, prizes, monetary transactions, and promotions, as well as birthdays, graduations, and anniversaries. Create a custom design or personalize the back with a full-color logo to brand your gifting and promotions.